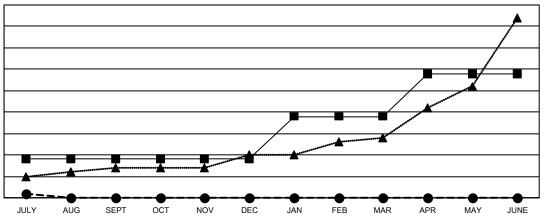

## **GMT CA 8** Clubs Members **RESULTS FOR 2024-2025 RESULTS FOR 2024-2025 NEW CLUB GOAL NEW CLUBS DROPPED CLUBS** MEMBER GROWTH NET MEMBER GROWTH DROPPED QUARTER QUARTER MEMBERS ACTUA **GOAL ACTUAL** (including transfers) 9 0 105 165 83 1 JULY/AUG/SEPT JULY/AUG/SEPT 0 0 0 285 0 0 OCT/NOV/DEC OCT/NOV/DEC 0 0 10 380 0 0 JAN/FEB/MAR JAN/FEB/MAR 10 0 0 220 0 0 APR/MAY/JUNE APR/MAY/JUNE

## GOALS AND ACTUAL NEW CLUBS CUMULATIVE

- CURRENT YEAR GOALS FOR NEW CLUBS

- CURRENT YEAR ACTUAL NEW CLUBS

LAST YEAR ACTUAL NEW CLUBS

| - 🔳 - | <ul> <li>MEMBER GROWTH NET</li> </ul> | GOAL |
|-------|---------------------------------------|------|
|       |                                       |      |