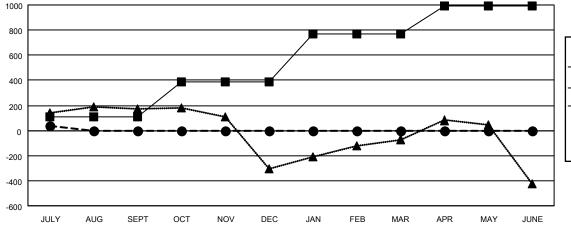

## GOALS AND ACTUAL NEW CLUBS CUMULATIVE

- CURRENT YEAR GOALS FOR NEW CLUBS

- CURRENT YEAR ACTUAL NEW CLUBS

LAST YEAR ACTUAL NEW CLUBS

| - 🔳 - | <ul> <li>MEMBER GROWTH NET</li> </ul> | GOAL |
|-------|---------------------------------------|------|
|       |                                       |      |

MEMBER GROWTH ACTUAL

- LAST YEAR MEMBERSHIP ACTUAL

| DROPPED CLUBS: 0 | 51 CLUBS OF 413 ADDED 1 OR MORE<br>NEW MEMBERS |                           |
|------------------|------------------------------------------------|---------------------------|
| DROPPED MEMBERS  |                                                |                           |
| DECEASED         | 0                                              | CLICK HERE FOR CUMULATIVE |
| CLUB CANCELLED   | 0                                              | MEMBERSHIP DATA           |
| OTHER            | 82                                             |                           |
| TOTAL            | 82                                             |                           |